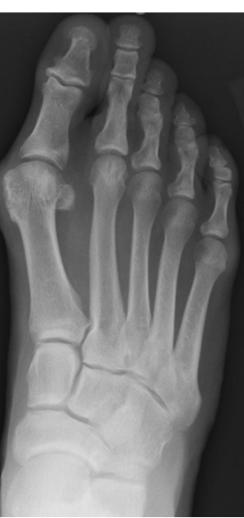

### **Bunions (HAV)**

- Diagnosis
- Treatment
  - Surgical
  - Non-Surgical
  - Rehab

#### Maladies: Hallux Limitus/Rigidus (DJD)

- Diagnosis
- Treatment
  - Surgical
  - Non-Surgical
  - Rehab