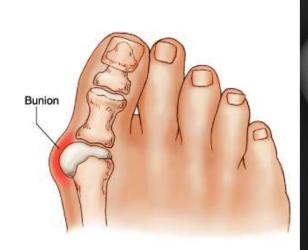

### **Bunions (HAV)**

- Diagnosis
- Treatment
  - Surgical
  - Non-Surgical
  - Rehab