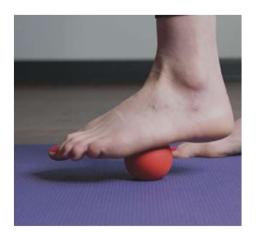

s of second and and a second second second a wells at the following but any a williamstar part was And a set of spine and and a second Barning a stor avelat attally breather per some for distances at my por more for D. The approximate - passage and shap all in all I prove the and share all of the paper. strike does not any wand signed where the set of the set We are a far for the state of the second

#### **Anatomy & Biomechanics**

- Bones
- Muscles
- Joints
- NERVES



# **3T's of Mastery**

- 1. <mark>(T)00LS</mark>
- 2. (T)ECHNIQUES
- 3. <mark>(T)IPS</mark>

## Windlass Test





#### LA Adidas Runners

# FOUND&TION

- **SBF = "Strong Balanced Feet"**
- •(S) Strength
- •(B) Balance -proprioception
- •(F) Flexibility

### **Maladies & Treatments**



#### *Common Misconceptions*











### Maladies:

### **Bunions (HAV)**

- Diagnosis
- Treatment
  - Surgical
  - Non-Surgical
  - Rehab





#### Maladies: Hallux Limitus/Rigidus (DJD)

- Diagnosis
- Treatment
  - Surgical
  - Non-Surgical
  - Rehab



### Maladies:

### Sesamoiditis

- Diagnosis
- Treatment
  - Surgical
  - Non-Surgical
  - Rehab



### Maladies:

#### **Extensor Tendinitis**

- Diagnosis
- Treatment
  - Non-Surgical
  - Rehab



### **Footwear Influence:**

- Shoes
  - Fit
  - Styles
  - Lift



### **Footwear Influence:**

- Shoes
  - Typical
  - Natural



### Foot Shapes & Types:



RESEARCH NEWS

Shoes with 'toe springs' give your feet a break, but beware of longterm pain



An upward curvature at the front of a shoe is known as a toe spring. Photo: Nicholas Holowka

#### **By CORY NEALON**

Publ