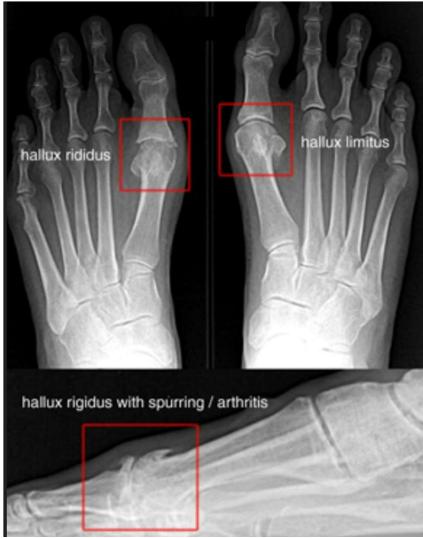

#### Maladies: Hallux Limitus/Rigidus (DJD)

- Diagnosis
- Treatment
  - Surgical
  - Non-Surgical
  - Rehab