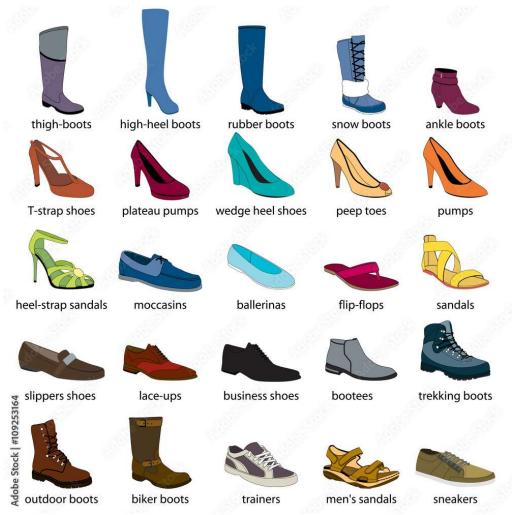

### **Footwear Influence:**

- Shoes
  - Fit
  - Styles
  - Lift

### **Footwear Influence:**

- Shoes
  - Typical
  - Natural