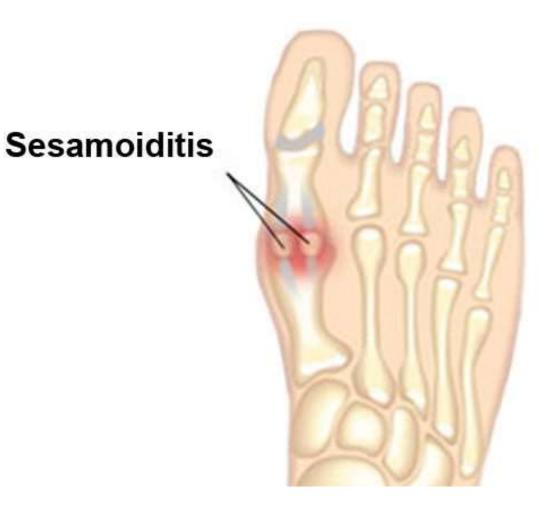

### Sesamoiditis

- Diagnosis
- Treatment
  - Surgical
  - Non-Surgical
  - Rehab