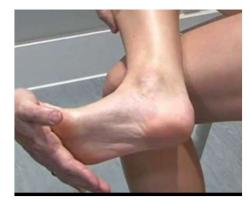

states of second and and a second second second a wells at the following but any a williamstar part was And a set of spine and and a second Barning a stor avelat attally breather per some for distances at my por more for D. The approximate - passage and shap all in all I prove the and share all of the paper. strike does not any wand signed where the set of the set We are a far for the state of the second

#### **Anatomy & Biomechanics**

- Bones
- Muscles
- Joints
- NERVES



# **3T's of Mastery**

- 1. <mark>(T)00LS</mark>
- 2. (T)ECHNIQUES
- 3. <mark>(T)IPS</mark>

## Windlass Test





#### LA Adidas Runners

# FOUND&TION

- **SBF = "Strong Balanced Feet"**
- •(S) Strength
- •(B) Balance -proprioception
- •(F) Flexibility

### **Maladies & Treatments**



#### *Common Misconceptions*











### Maladies:

### **Bunions (HAV)**

- Diagnosis
- Treatment
  - Surgical
  - Non-Surgical
  - Rehab





#### Maladies: Hallux Limitus/Rigidus (DJD)

- Diagnosis
- Treatment
  - Surgical
  - Non-Surgical
  - Rehab



### Maladies:

### Sesamoiditis

- Diagnosis
- Treatment
  - Surgical
  - Non-Surgical
  - Rehab



### Maladies:

#### **Extensor Tendinitis**

- Diagnosis
- Treatment
  - Non-Surgical
  - Rehab



### **Footwear Influence:**

- Shoes
  - Fit
  - Styles
  - Lift



### **Footwear Influence:**

- Shoes
  - Typical
  - Natural



### Foot Shapes & Types:



RESEARCH NEWS

Shoes with 'toe springs' give your feet a break, but beware of longterm pain



An upward curvature at the front of a shoe is known as a toe spring. Photo: Nicholas Holowka

#### **By CORY NEALON**