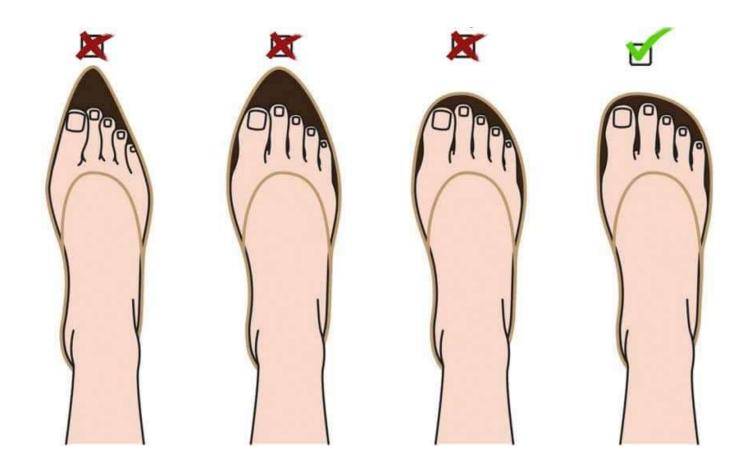

### **Footwear Influence:**

- Shoes
  - Fit
  - Styles
  - Lift

### **Footwear Influence:**

- Shoes
  - Typical
  - Natural