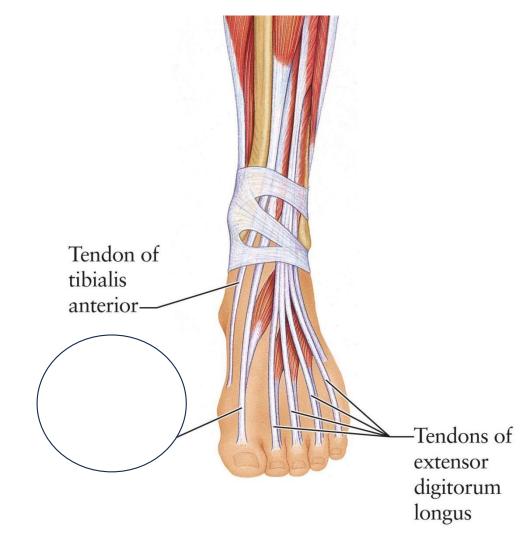

#### **Extensor Tendinitis**

- Diagnosis
- Treatment
  - Non-Surgical
  - Rehab