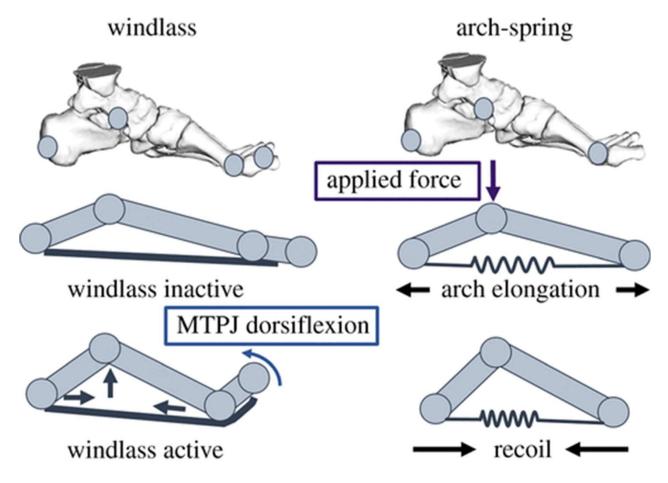

r 10.000 10.000 wif managinent of all or an John my and all or and a provided and To all an ... Assessed Assessed and the share and the second of the and a paid rate manifest a sugar take they be and the The states of second and and a second second second a wells at the following but any a williamstar part was And a set of spine and and a second Barning a stor avelat attally breather per some for distances at my por more for D. The approximate - passage and shap all in all I prove the and share all of the paper. strike does not any wand signed where the set of the set We are a far for the state of the second

#### **Anatomy & Biomechanics**

- Bones
- Muscles
- Joints
- NERVES



# **3T's of Mastery**

- 1. <mark>(T)00LS</mark>
- 2. (T)ECHNIQUES
- 3. <mark>(T)IPS</mark>

## Windlass Test





#### LA Adidas Runners

# FOUND&TION

- **SBF = "Strong Balanced Feet"**
- •(S) Strength
- •(B) Balance -proprioception
- •(F) Flexibility

### **Maladies & Treatments**



#### *Common Misconceptions*











### Maladies:

### **Bunions (HAV)**

- Diagnosis
- Treatment
  - Surgical
  - Non-Surgical
  - Rehab





#### Maladies: Hallux Limitus/Rigidus (DJD)

- Diagnosis
- Treatment
  - Surgical
  - Non-Surgical
  - Rehab



### Maladies:

### Sesamoiditis

- Diagnosis
- Treatment
  - Surgical
  - Non-Surgical
  - Rehab



### Maladies:

#### **Extensor Tendinitis**

- Diagnosis
- Treatment
  - Non-Surgical
  - Rehab



### **Footwear Influence:**

- Shoes
  - Fit
  - Styles
  - Lift



### **Footwear Influence:**

- Shoes
  - Typical
  - Natural



### Foot Shapes & Types:



RESEA