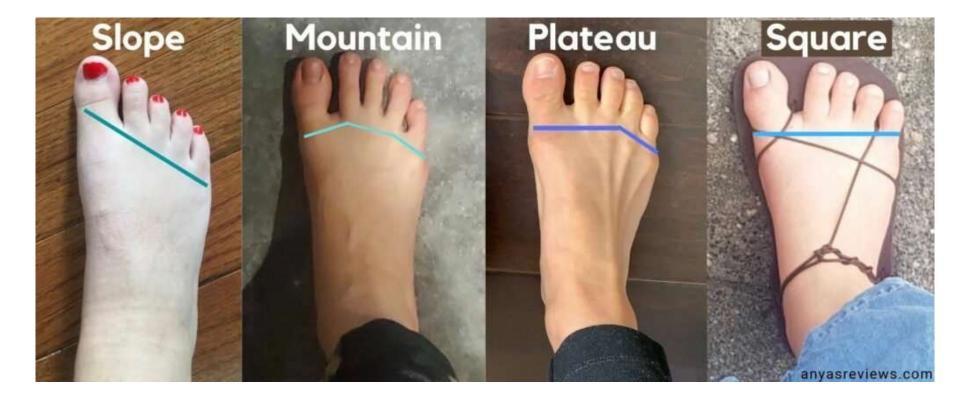

### Foot Shapes & Types:

RESEARCH NEWS

Shoes with 'toe springs' give your feet a break, but beware of longterm pain

An upward curvature at the front of a shoe is known as a toe spring. Photo: Nicholas Holowka