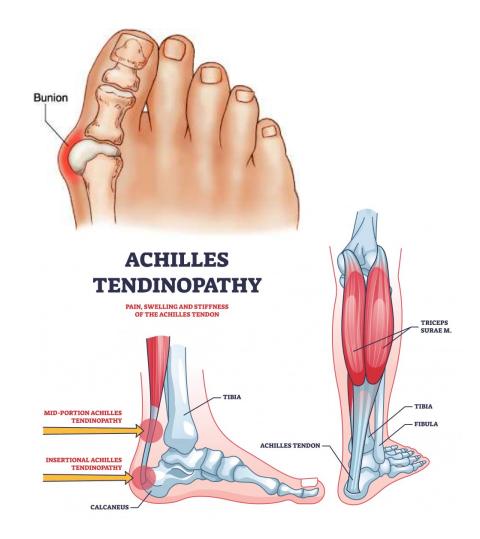

### Marvels: Facts on Hallux

- Balance
- Proprioception
- Propulsion
- Correlations:
  - Bunions
  - Plantar Fasciitis
  - Achilles Tendinitis